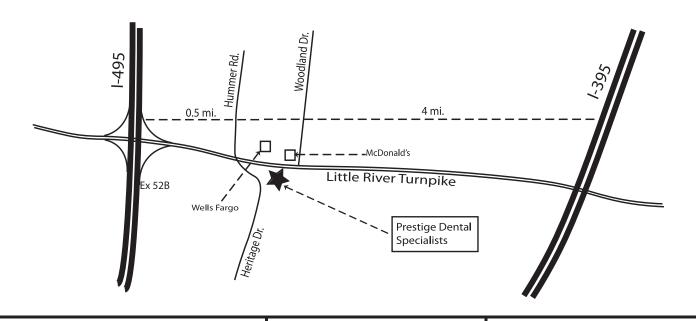

- We are 0.5 miles inside I-495 on Little River Turnpike Exit 52B
- Ample free parking is available around the building and inside garage.
   The office suite is on the ninth floor.
- We participate in major PPO dental insurances.
   Please call for more information.