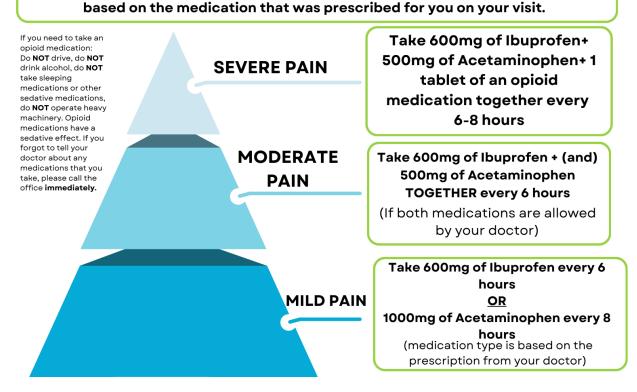

## Discharge Medication Recommendation Based on your Pain Level

- Office phone: (703)462-9092 EMERGENCY LINE: (202)539-6707
- 7617 Little River Turnpike, Suite 910 Annandale, VA 22003
- info@prestigedentalspecialists.com